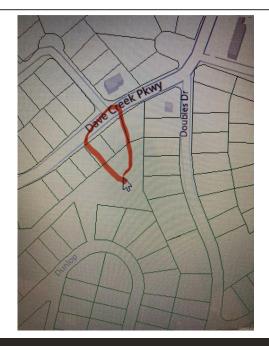

## Dave Creek Parkway Dr Lots 2 & 3, Fairfield Bay, AR 72088

- » MLS #: 25020571 Land | Lot: 18,731 ft<sup>2</sup>
- » More Info: DaveCreekParkwayDrLots23FairfieldBayAR.IsForSale.com

Landry Greers Ferry Lake Realty LLC. 112 Dave Creek Parkway Fairfield Bay, AR 72088 (501) 884-4663

## Remarks

Two nice flat buildable lots that can be replatted into one. You can golf during the day and enjoy those sunsets on the lake in the evening. Fairfield Bay also offers a full service marina less than 10 minutes away from this lot. Amenities include 3 swimming pools, 2 18 hole golf courses, miniature golf, disc golf, foot golf, hiking/biking trails, over 80 miles of utv trails, tennis, pickle ball, & bowling. Come see the beauty of our area. Buyer to pay all closing costs and title insurance.