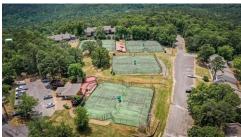

## Remarks

Two nice flat buildable lots that can be replatted into one. You can golf during the day and enjoy those sunsets on the lake in the evening. Fairfield Bay also offers a full service marina less than 10 minutes away from this lot. Amenities include 3 swimming pools, 2 18 hole golf courses, miniature golf, disc golf, foot golf, hiking/biking trails, over 80 miles of utv trails, tennis, pickle ball, & bowling. Come see the beauty of our area. Buyer to pay all closing costs and title insurance.